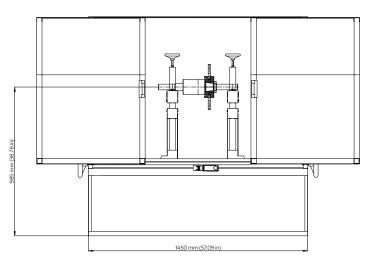

## Advantages:

- High level of flexibility
- High measuring precision
- High balancing precision
- Quick changeover
- User friendly

| Technical data                  |                                                        |
|---------------------------------|--------------------------------------------------------|
| Max rotor weight                | 250 Kg (551.16 lb)                                     |
| Max rotor diameter ( workable ) | 700 mm (27.56 in)                                      |
| Max diameter driven by belt     | 300 mm (11.81 in)                                      |
| Diameter of rotors journals     | 10 – 80 mm (0.39 – 3.15 in)                            |
| Controlled by                   | Industrial PC                                          |
| Drive systems                   | Loop belt                                              |
| Measuring precision             | 0.1 gmm/kg max (0.04 oz.in/lb)                         |
| Power supply                    | 400V Three-phase 50/60Hz                               |
| Machine dimensions (LxWxH)      | 1.750 x 1.050 x 1.450 mm<br>(68.90 x 41.34 x 57.09 in) |