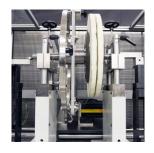

## Features:

The RB250 is a universal horizontal balancing machine provided with hard bearings support. It is capable performing one (static) and two (dynamic) plane balancing of a wide range of cylindrical rotors, shafts, spindles, etc. weighting between 5 and 250 kilos (11.02 lb and 551.16 lb).

## Advantages:

- High level of flexibility
- High measuring precision
- High balancing precision
- Quick changeover
- User friendly

| Technical data                  |                                                        |
|---------------------------------|--------------------------------------------------------|
| Max rotor weight                | 250 Kg (551.16 lb)                                     |
| Max rotor diameter ( workable ) | 700 mm (27.56 in)                                      |
| Max diameter driven by belt     | 300 mm (11.81 in)                                      |
| Diameter of rotors journals     | 10 – 80 mm (0.39 – 3.15 in)                            |
| Controlled by                   | Industrial PC                                          |
| Drive systems                   | Loop belt                                              |
| Measuring precision             | 0.1 gmm/kg max (0.04 oz.in/lb)                         |
| Power supply                    | 400V Three-phase 50/60Hz                               |
| Machine dimensions (LxWxH)      | 1.750 x 1.050 x 1.450 mm<br>(68.90 x 41.34 x 57.09 in) |