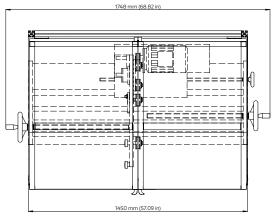

## Advantages:

- High level of flexibility
- High measuring precision
- High balancing precision
- Quick changeover
- User friendly

| Technical data                  |                                                        |
|---------------------------------|--------------------------------------------------------|
| Max rotor weight                | 250 Kg (551.16 lb)                                     |
| Max rotor diameter ( workable ) | 700 mm (27.56 in)                                      |
| Max diameter driven by belt     | 300 mm (11.81 in)                                      |
| Diameter of rotors journals     | 10 – 80 mm (0.39 – 3.15 in)                            |
| Controlled by                   | Industrial PC                                          |
| Drive systems                   | Loop belt                                              |
| Measuring precision             | 0.1 gmm/kg max (0.04 oz.in/lb)                         |
| Power supply                    | 400V Three-phase 50/60Hz                               |
| Machine dimensions (LxWxH)      | 1.750 x 1.050 x 1.450 mm<br>(68.90 x 41.34 x 57.09 in) |