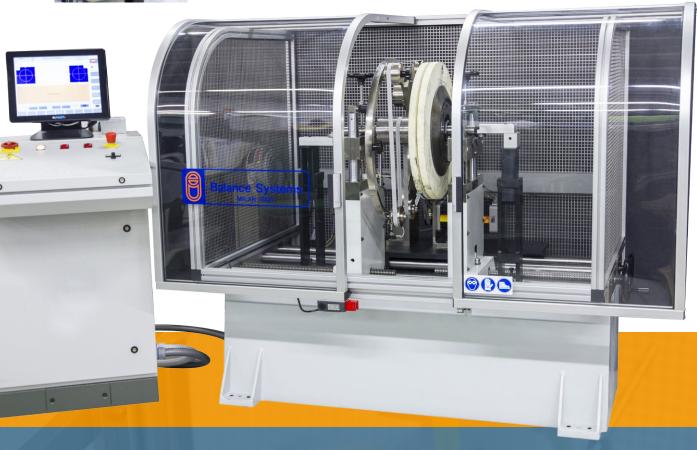

## Features:

The RB250 is a universal horizontal balancing machine provided with hard bearings support. It is capable performing one (static) and two (dynamic) plane balancing of a wide range of cylindrical rotors, shafts, spindles, etc. weighting between 5 and 250 kilos (11.02 lb and 551.16 lb).

Operating interface by industrial PC with touch screen.

The correction of the unbalances is carried out manually and it is performed by an operator through material addition or removal.

High level of flexibility and quick changeover.

## Advantages:

- High level of flexibility
- High measuring precision
- High balancing precision
- Quick changeover
- User friendly

| Technical data                  |                                                        |
|---------------------------------|--------------------------------------------------------|
| Max rotor weight                | 250 Kg (551.16 lb)                                     |
| Max rotor diameter ( workable ) | 700 mm (27.56 in)                                      |
| Max diameter driven by belt     | 300 mm (11.81 in)                                      |
| Diameter of rotors journals     | 10 – 80 mm (0.39 – 3.15 in)                            |
| Controlled by                   | Industrial PC                                          |
| Drive systems                   | Loop belt                                              |
| Measuring precision             | 0.1 gmm/kg max (0.04 oz.in/lb)                         |
| Power supply                    | 400V Three-phase 50/60Hz                               |
| Machine dimensions (LxWxH)      | 1.750 x 1.050 x 1.450 mm<br>(68.90 x 41.34 x 57.09 in) |