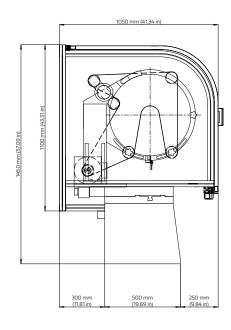

## Advantages:

- High level of flexibility
- High measuring precision
- High balancing precision
- Quick changeover
- User friendly

| Technical data                  |                                                        |
|---------------------------------|--------------------------------------------------------|
| Max rotor weight                | 250 Kg (551.16 lb)                                     |
| Max rotor diameter ( workable ) | 700 mm (27.56 in)                                      |
| Max diameter driven by belt     | 300 mm (11.81 in)                                      |
| Diameter of rotors journals     | 10 – 80 mm (0.39 – 3.15 in)                            |
| Controlled by                   | Industrial PC                                          |
| Drive systems                   | Loop belt                                              |
| Measuring precision             | 0.1 gmm/kg max (0.04 oz.in/lb)                         |
| Power supply                    | 400V Three-phase 50/60Hz                               |
| Machine dimensions (LxWxH)      | 1.750 x 1.050 x 1.450 mm<br>(68.90 x 41.34 x 57.09 in) |