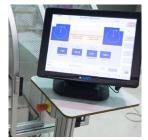

Operating interface by industrial PC with touch screen.

The correction of the unbalances is carried out manually and it is performed by an operator through material addition or removal.

High level of flexibility and quick changeover.