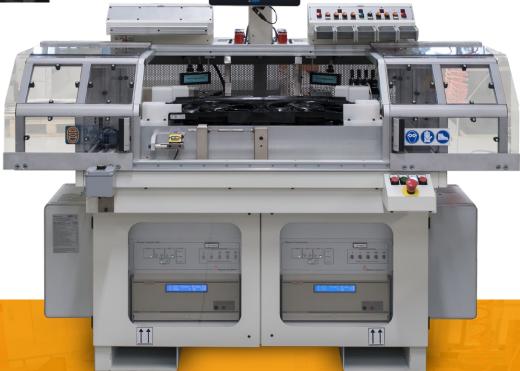

## BTK1V-2F

BALANCING MACHINE FOR MOTOR AND FAN ASSEMBLIES

## Features:

Dynamic balancing machine suitable to balance double assembled motors with fans, such as car cooling radiators and/or similar products. The BTK1V-2F has a single working station where the unbalance of the two blowers is measured at the same time.

## Advantages:

- Compact machine
- Very easy to use
- High level of repeatability
- High balancing precision
- No skilled operator needed
- User friendly

| Technical data              |                                                                      |
|-----------------------------|----------------------------------------------------------------------|
| Workable parts weight:      | 5 kg (11.02 lb)                                                      |
| Max fan diameter:           | 500 mm (19.68 in)                                                    |
| Measure rpm:                | Programmable                                                         |
| Measuring time:             | 13s (acceleration, unbalance measures, deceleration and fan braking) |
| Controlled by:              | Industrial PC                                                        |
| Power supply:               | 230V 50/60Hz                                                         |
| Machine Weight              | 800 kg (1763.7 lb)                                                   |
| Air supply:                 | 6 bar                                                                |
| Machine dimensions (LxWxH): | 1715x1241x1979 mm                                                    |