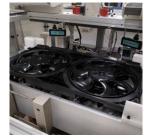

## Features:

Dynamic balancing machine suitable to balance double assembled motors with fans, such as car cooling radiators and/or similar products. The BTK1V-2F has a single working station where the unbalance of the two blowers is measured at the same time.

The machine, with specific equipment, can also balance single assembled motor with fan.

As an option it is possible to carry out the electric test of the motor.

The entire balancing and testing cycle is menu-driven for easy operation.

The basic machine is equipped to balance assembled DC motors and fans (without electronic control on board), but it is predisposed to accept all the necessary devices to balance assembled motors with electronic control on board or brushless motors.