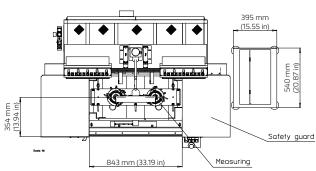

## Advantages:

- Compact machine
- Very easy to use
- High level of repeatability
- High balancing precision
- No skilled operator needed
- User friendly

| Technical data              |                                                                      |
|-----------------------------|----------------------------------------------------------------------|
| Workable parts weight:      | 5 kg (11.02 lb)                                                      |
| Max fan diameter:           | 500 mm (19.68 in)                                                    |
| Measure rpm:                | Programmable                                                         |
| Measuring time:             | 13s (acceleration, unbalance measures, deceleration and fan braking) |
| Controlled by:              | Industrial PC                                                        |
| Power supply:               | 230V 50/60Hz                                                         |
| Machine Weight              | 800 kg (1763.7 lb)                                                   |
| Air supply:                 | 6 bar                                                                |
| Machine dimensions (LxWxH): | 1715x1241x1979 mm                                                    |