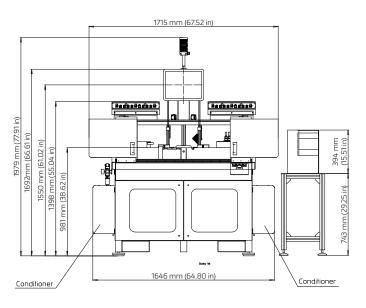

## Advantages:

- Compact machine
- Very easy to use
- High level of repeatability
- High balancing precision
- No skilled operator needed
- User friendly

| Technical data              |                                                                      |
|-----------------------------|----------------------------------------------------------------------|
| Workable parts weight:      | 5 kg (11.02 lb)                                                      |
| Max fan diameter:           | 500 mm (19.68 in)                                                    |
| Measure rpm:                | Programmable                                                         |
| Measuring time:             | 13s (acceleration, unbalance measures, deceleration and fan braking) |
| Controlled by:              | Industrial PC                                                        |
| Power supply:               | 230V 50/60Hz                                                         |
| Machine Weight              | 800 kg (1763.7 lb)                                                   |
| Air supply:                 | 6 bar                                                                |
| Machine dimensions (LxWxH): | 1715x1241x1979 mm                                                    |