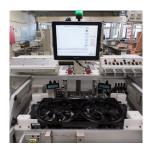

## BTK1V-2F

BALANCING MACHINE FOR MOTOR AND FAN ASSEMBLIES

## Features:

Dynamic balancing machine suitable to balance double assembled motors with fans, such as car cooling radiators and/or similar products. The BTK1V-2F has a single working station where the unbalance of the two blowers is measured at the same time.

The machine, with specific equipment, can also balance single assembled motor with fan.

As an option it is possible to carry out the electric test of the motor.

The entire balancing and testing cycle is menu-driven for easy operation.

The basic machine is equipped to balance assembled DC motors and fans (without electronic control on board), but it is predisposed to accept all the necessary devices to balance assembled motors with electronic control on board or brushless motors.