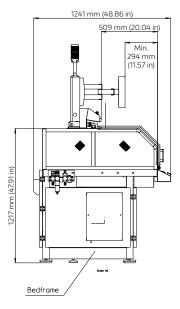

## Advantages:

- Compact machine
- Very easy to use
- High level of repeatability
- High balancing precision
- No skilled operator needed
- User friendly

| Technical data              |                                                                      |
|-----------------------------|----------------------------------------------------------------------|
| Workable parts weight:      | 5 kg (11.02 lb)                                                      |
| Max fan diameter:           | 500 mm (19.68 in)                                                    |
| Measure rpm:                | Programmable                                                         |
| Measuring time:             | 13s (acceleration, unbalance measures, deceleration and fan braking) |
| Controlled by:              | Industrial PC                                                        |
| Power supply:               | 230V 50/60Hz                                                         |
| Machine Weight              | 800 kg (1763.7 lb)                                                   |
| Air supply:                 | 6 bar                                                                |
| Machine dimensions (LxWxH): | 1715x1241x1979 mm                                                    |